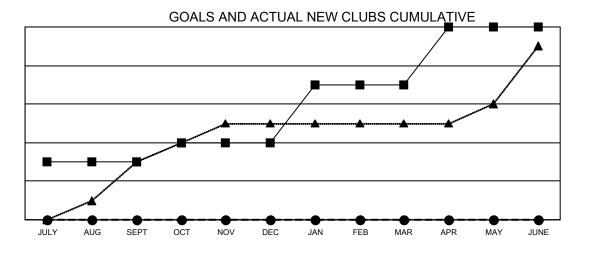

## **GMT MONTHLY MEMBERSHIP PROGRESS REPORT**

Multiple District 35

Results as of: 10/31/2023

LOCATION: FLORIDA

| GMT: OPEN     |               |             |               |                       |                       |                         | GMT CA I                                           |  |
|---------------|---------------|-------------|---------------|-----------------------|-----------------------|-------------------------|----------------------------------------------------|--|
|               | Club          | os          |               | Members               |                       |                         |                                                    |  |
|               | RESULTS FOR   | R 2023-2024 |               | RESULTS FOR 2023-2024 |                       |                         |                                                    |  |
| QUARTER       | NEW CLUB GOAL | NEW CLUBS   | DROPPED CLUBS | QUARTER MEMB          | ER GROWTH NET<br>GOAL | MEMBER GROWTH<br>ACTUAL | DROPPED<br>MEMBERS ACTUAL<br>(including transfers) |  |
| JULY/AUG/SEPT | 3             | 0           | 5             | JULY/AUG/SEPT         | 90                    | 293                     | 290                                                |  |
| OCT/NOV/DEC   | 1             | 0           | 1             | OCT/NOV/DEC           | 45                    | 109                     | 55                                                 |  |
| JAN/FEB/MAR   | 3             | 0           | 0             | JAN/FEB/MAR           | 80                    | 0                       | 0                                                  |  |
| APR/MAY/JUNE  | 3             | 0           | 0             | APR/MAY/JUNE          | 60                    | 0                       | 0                                                  |  |

- CURRENT YEAR GOALS FOR NEW CLUBS
- ● CURRENT YEAR ACTUAL NEW CLUBS
- ▲ LAST YEAR ACTUAL NEW CLUBS