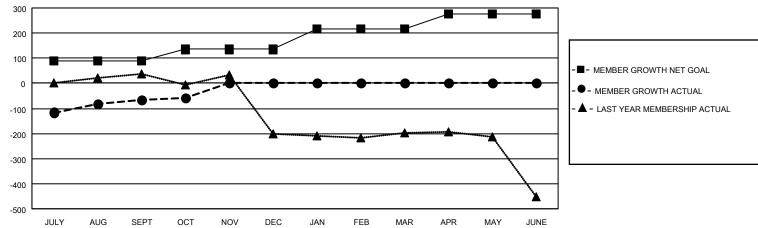

## **GMT MONTHLY MEMBERSHIP PROGRESS REPORT**

Multiple District 35

Results as of: 10/31/2023

LOCATION: FLORIDA

| GMT: OPEN     |               |             |               |                       |                       |                         | GMT CA I                                           |  |
|---------------|---------------|-------------|---------------|-----------------------|-----------------------|-------------------------|----------------------------------------------------|--|
|               | Club          | os          |               | Members               |                       |                         |                                                    |  |
|               | RESULTS FOR   | R 2023-2024 |               | RESULTS FOR 2023-2024 |                       |                         |                                                    |  |
| QUARTER       | NEW CLUB GOAL | NEW CLUBS   | DROPPED CLUBS | QUARTER MEMB          | ER GROWTH NET<br>GOAL | MEMBER GROWTH<br>ACTUAL | DROPPED<br>MEMBERS ACTUAL<br>(including transfers) |  |
| JULY/AUG/SEPT | 3             | 0           | 5             | JULY/AUG/SEPT         | 90                    | 293                     | 290                                                |  |
| OCT/NOV/DEC   | 1             | 0           | 1             | OCT/NOV/DEC           | 45                    | 109                     | 55                                                 |  |
| JAN/FEB/MAR   | 3             | 0           | 0             | JAN/FEB/MAR           | 80                    | 0                       | 0                                                  |  |
| APR/MAY/JUNE  | 3             | 0           | 0             | APR/MAY/JUNE          | 60                    | 0                       | 0                                                  |  |